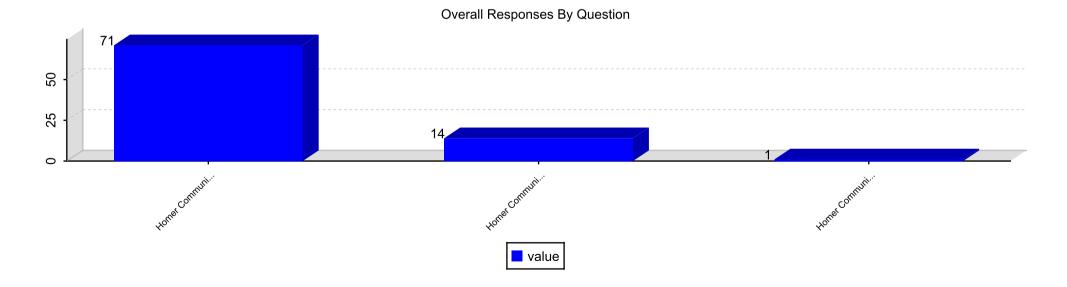

# Section: About My School

| Question / Institution                       |                           | Yes           | Yes |        | Maybe |        | No |       | Total |      |
|----------------------------------------------|---------------------------|---------------|-----|--------|-------|--------|----|-------|-------|------|
|                                              |                           | #             | %   | #      | %     | #      | %  | #     | %     |      |
| 1. My teacher wants me<br>to learn.          | Homer Community<br>School | Average Score | 83  | 96.51% | 3     | 3.49%  | 0  | 0%    | 86    | 100% |
|                                              |                           | 2.97          | 83  | 96.51% | 3     | 3.49%  | 0  | 0%    | 86    | 100% |
|                                              | Total                     |               | 83  | 96.51% | 3     | 3.49%  | 0  | 0%    | 86    | 100% |
| 2. My teacher is fair to me.                 | Homer Community<br>School | Average Score | 75  | 87.21% | 9     | 10.47% | 2  | 2.33% | 86    | 100% |
|                                              |                           | 2.85          | 75  | 87.21% | 9     | 10.47% | 2  | 2.33% | 86    | 100% |
|                                              | Total                     |               | 75  | 87.21% | 9     | 10.47% | 2  | 2.33% | 86    | 100% |
| 3. My teacher wants me to do my best.        | Homer Community<br>School | Average Score | 83  | 96.51% | 3     | 3.49%  | 0  | 0%    | 86    | 100% |
|                                              |                           | 2.97          | 83  | 96.51% | 3     | 3.49%  | 0  | 0%    | 86    | 100% |
|                                              | Total                     |               | 83  | 96.51% | 3     | 3.49%  | 0  | 0%    | 86    | 100% |
| 4. I learn new things in school.             | Homer Community<br>School | Average Score | 81  | 94.19% | 5     | 5.81%  | 0  | 0%    | 86    | 100% |
|                                              |                           | 2.94          | 81  | 94.19% | 5     | 5.81%  | 0  | 0%    | 86    | 100% |
|                                              | Total                     |               | 81  | 94.19% | 5     | 5.81%  | 0  | 0%    | 86    | 100% |
| 5. My teacher makes me<br>think.             | Homer Community<br>School | Average Score | 81  | 94.19% | 3     | 3.49%  | 2  | 2.33% | 86    | 100% |
|                                              |                           | 2.92          | 81  | 94.19% | 3     | 3.49%  | 2  | 2.33% | 86    | 100% |
|                                              | Total                     |               | 81  | 94.19% | 3     | 3.49%  | 2  | 2.33% | 86    | 100% |
| 6. I know what to do<br>every day in school. | Homer Community<br>School | Average Score | 71  | 82.56% | 14    | 16.28% | 1  | 1.16% | 86    | 100% |
|                                              |                           | 2.81          | 71  | 82.56% | 14    | 16.28% | 1  | 1.16% | 86    | 100% |
|                                              | Total                     |               | 71  | 82.56% | 14    | 16.28% | 1  | 1.16% | 86    | 100% |
| 7. My family likes to<br>come to my school.  | Homer Community<br>School | Average Score | 71  | 82.56% | 7     | 8.14%  | 8  | 9.3%  | 86    | 100% |
|                                              |                           | 2.73          | 71  | 82.56% | 7     | 8.14%  | 8  | 9.3%  | 86    | 100% |
|                                              | Total                     |               | 71  | 82.56% | 7     | 8.14%  | 8  | 9.3%  | 86    | 100% |
| 8. Other teachers know me.                   | Homer Community<br>School | Average Score | 68  | 79.07% | 17    | 19.77% | 1  | 1.16% | 86    | 100% |
|                                              |                           | 2.78          | 68  | 79.07% | 17    | 19.77% | 1  | 1.16% | 86    | 100% |
|                                              | Total                     |               | 68  | 79.07% | 17    | 19.77% | 1  | 1.16% | 86    | 100% |