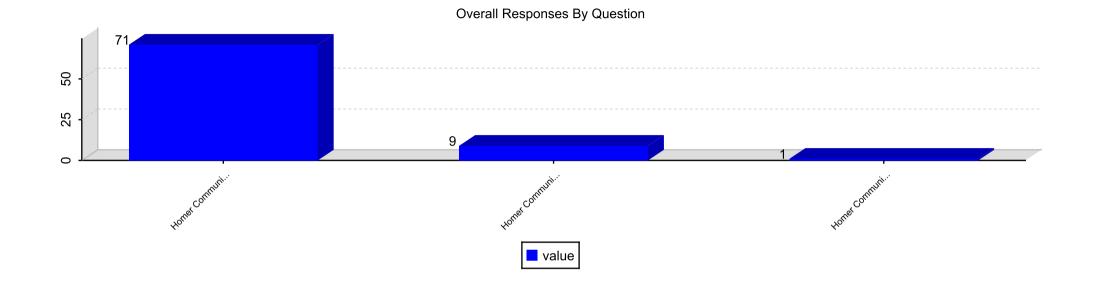

#### Question 12. I use a computer to learn at school.

Question 13. My teacher wants me to help all boys and girls.

Question 14. My teacher tells me when I do good work.