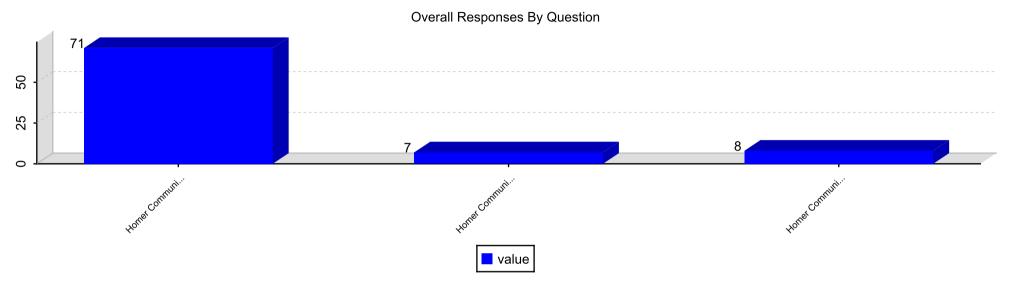

| Question / Institution                                    |                           |               | Yes   | Yes    |    | Maybe  |    | No    |       | Total |  |
|-----------------------------------------------------------|---------------------------|---------------|-------|--------|----|--------|----|-------|-------|-------|--|
|                                                           |                           |               | #     | %      | #  | %      | #  | %     | #     | %     |  |
| 9. My family knows how I<br>do in school.                 | Homer Community<br>School | Average Score | 82    | 95.35% | 3  | 3.49%  | 1  | 1.16% | 86    | 100%  |  |
|                                                           |                           | 2.94          | 82    | 95.35% | 3  | 3.49%  | 1  | 1.16% | 86    | 100%  |  |
|                                                           | Total                     |               | 82    | 95.35% | 3  | 3.49%  | 1  | 1.16% | 86    | 100%  |  |
| 10. I am safe at school.                                  | Homer Community<br>School | Average Score | 77    | 89.53% | 9  | 10.47% | 0  | 0%    | 86    | 100%  |  |
|                                                           |                           | 2.9           | 77    | 89.53% | 9  | 10.47% | 0  | 0%    | 86    | 100%  |  |
|                                                           | Total                     |               | 77    | 89.53% | 9  | 10.47% | 0  | 0%    | 86    | 100%  |  |
| 11. My school has books<br>for me to read.                | Homer Community<br>School | Average Score | 86    | 100%   | 0  | 0%     | 0  | 0%    | 86    | 100%  |  |
|                                                           |                           | 3.0           | 86    | 100%   | 0  | 0%     | 0  | 0%    | 86    | 100%  |  |
|                                                           | Total                     |               | 86    | 100%   | 0  | 0%     | 0  | 0%    | 86    | 100%  |  |
| 12. I use a computer to learn at school.                  | Homer Community<br>School | Average Score | 80    | 93.02% | 6  | 6.98%  | 0  | 0%    | 86    | 100%  |  |
|                                                           |                           | 2.93          | 80    | 93.02% | 6  | 6.98%  | 0  | 0%    | 86    | 100%  |  |
|                                                           | Total                     |               | 80    | 93.02% | 6  | 6.98%  | 0  | 0%    | 86    | 100%  |  |
| 13. My teacher wants me<br>to help all boys and<br>girls. | Homer Community<br>School | Average Score | 81    | 95.29% | 2  | 2.35%  | 2  | 2.35% | 85    | 100%  |  |
|                                                           |                           | 2.93          | 81    | 95.29% | 2  | 2.35%  | 2  | 2.35% | 85    | 100%  |  |
|                                                           | Total                     |               | 81    | 95.29% | 2  | 2.35%  | 2  | 2.35% | 85    | 100%  |  |
| 14. My teacher tells me<br>when I do good work.           | Homer Community<br>School | Average Score | 71    | 87.65% | 9  | 11.11% | 1  | 1.23% | 81    | 100%  |  |
|                                                           |                           | 2.86          | 71    | 87.65% | 9  | 11.11% | 1  | 1.23% | 81    | 100%  |  |
|                                                           | Total                     |               | 71    | 87.65% | 9  | 11.11% | 1  | 1.23% | 81    | 100%  |  |
| Total                                                     |                           |               | 1,090 | 90.98% | 90 | 7.51%  | 18 | 1.5%  | 1,198 | 100%  |  |

### Question 10. I am safe at school.

Question 11. My school has books for me to read.

Overall Responses By Question