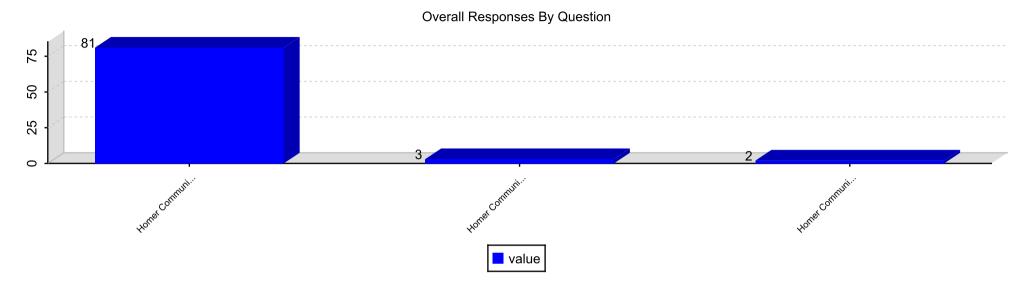

# Section: About My School

| Question / Institution                       |                           | Yes           | Yes |        | Maybe |        | No |       | Total |      |
|----------------------------------------------|---------------------------|---------------|-----|--------|-------|--------|----|-------|-------|------|
|                                              |                           | #             | %   | #      | %     | #      | %  | #     | %     |      |
| 1. My teacher wants me<br>to learn.          | Homer Community<br>School | Average Score | 83  | 96.51% | 3     | 3.49%  | 0  | 0%    | 86    | 100% |
|                                              |                           | 2.97          | 83  | 96.51% | 3     | 3.49%  | 0  | 0%    | 86    | 100% |
|                                              | Total                     |               | 83  | 96.51% | 3     | 3.49%  | 0  | 0%    | 86    | 100% |
| 2. My teacher is fair to me.                 | Homer Community<br>School | Average Score | 75  | 87.21% | 9     | 10.47% | 2  | 2.33% | 86    | 100% |
|                                              |                           | 2.85          | 75  | 87.21% | 9     | 10.47% | 2  | 2.33% | 86    | 100% |
|                                              | Total                     |               | 75  | 87.21% | 9     | 10.47% | 2  | 2.33% | 86    | 100% |
| 3. My teacher wants me to do my best.        | Homer Community<br>School | Average Score | 83  | 96.51% | 3     | 3.49%  | 0  | 0%    | 86    | 100% |
|                                              |                           | 2.97          | 83  | 96.51% | 3     | 3.49%  | 0  | 0%    | 86    | 100% |
|                                              | Total                     |               | 83  | 96.51% | 3     | 3.49%  | 0  | 0%    | 86    | 100% |
| 4. I learn new things in school.             | Homer Community<br>School | Average Score | 81  | 94.19% | 5     | 5.81%  | 0  | 0%    | 86    | 100% |
|                                              |                           | 2.94          | 81  | 94.19% | 5     | 5.81%  | 0  | 0%    | 86    | 100% |
|                                              | Total                     |               | 81  | 94.19% | 5     | 5.81%  | 0  | 0%    | 86    | 100% |
| 5. My teacher makes me<br>think.             | Homer Community<br>School | Average Score | 81  | 94.19% | 3     | 3.49%  | 2  | 2.33% | 86    | 100% |
|                                              |                           | 2.92          | 81  | 94.19% | 3     | 3.49%  | 2  | 2.33% | 86    | 100% |
|                                              | Total                     |               | 81  | 94.19% | 3     | 3.49%  | 2  | 2.33% | 86    | 100% |
| 6. I know what to do<br>every day in school. | Homer Community<br>School | Average Score | 71  | 82.56% | 14    | 16.28% | 1  | 1.16% | 86    | 100% |
|                                              |                           | 2.81          | 71  | 82.56% | 14    | 16.28% | 1  | 1.16% | 86    | 100% |
|                                              | Total                     |               | 71  | 82.56% | 14    | 16.28% | 1  | 1.16% | 86    | 100% |
| 7. My family likes to<br>come to my school.  | Homer Community<br>School | Average Score | 71  | 82.56% | 7     | 8.14%  | 8  | 9.3%  | 86    | 100% |
|                                              |                           | 2.73          | 71  | 82.56% | 7     | 8.14%  | 8  | 9.3%  | 86    | 100% |
|                                              | Total                     |               | 71  | 82.56% | 7     | 8.14%  | 8  | 9.3%  | 86    | 100% |
| 8. Other teachers know me.                   | Homer Community<br>School | Average Score | 68  | 79.07% | 17    | 19.77% | 1  | 1.16% | 86    | 100% |
|                                              |                           | 2.78          | 68  | 79.07% | 17    | 19.77% | 1  | 1.16% | 86    | 100% |
|                                              | Total                     |               | 68  | 79.07% | 17    | 19.77% | 1  | 1.16% | 86    | 100% |