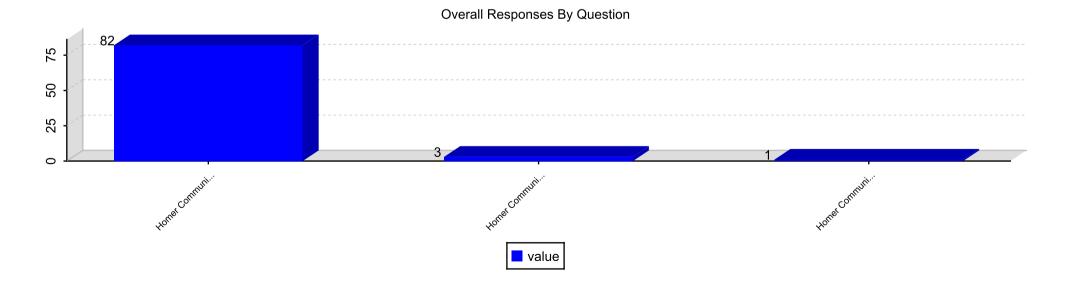

| Question / Institution                                    |                           |               | Yes   | Yes    |    | Maybe  |    | No    |       | Total |  |
|-----------------------------------------------------------|---------------------------|---------------|-------|--------|----|--------|----|-------|-------|-------|--|
|                                                           |                           |               | #     | %      | #  | %      | #  | %     | #     | %     |  |
| 9. My family knows how I<br>do in school.                 | Homer Community<br>School | Average Score | 82    | 95.35% | 3  | 3.49%  | 1  | 1.16% | 86    | 100%  |  |
|                                                           |                           | 2.94          | 82    | 95.35% | 3  | 3.49%  | 1  | 1.16% | 86    | 100%  |  |
|                                                           | Total                     |               | 82    | 95.35% | 3  | 3.49%  | 1  | 1.16% | 86    | 100%  |  |
| 10. I am safe at school.                                  | Homer Community<br>School | Average Score | 77    | 89.53% | 9  | 10.47% | 0  | 0%    | 86    | 100%  |  |
|                                                           |                           | 2.9           | 77    | 89.53% | 9  | 10.47% | 0  | 0%    | 86    | 100%  |  |
|                                                           | Total                     |               | 77    | 89.53% | 9  | 10.47% | 0  | 0%    | 86    | 100%  |  |
| 11. My school has books<br>for me to read.                | Homer Community<br>School | Average Score | 86    | 100%   | 0  | 0%     | 0  | 0%    | 86    | 100%  |  |
|                                                           |                           | 3.0           | 86    | 100%   | 0  | 0%     | 0  | 0%    | 86    | 100%  |  |
|                                                           | Total                     |               | 86    | 100%   | 0  | 0%     | 0  | 0%    | 86    | 100%  |  |
| 12. I use a computer to learn at school.                  | Homer Community<br>School | Average Score | 80    | 93.02% | 6  | 6.98%  | 0  | 0%    | 86    | 100%  |  |
|                                                           |                           | 2.93          | 80    | 93.02% | 6  | 6.98%  | 0  | 0%    | 86    | 100%  |  |
|                                                           | Total                     |               | 80    | 93.02% | 6  | 6.98%  | 0  | 0%    | 86    | 100%  |  |
| 13. My teacher wants me<br>to help all boys and<br>girls. | Homer Community<br>School | Average Score | 81    | 95.29% | 2  | 2.35%  | 2  | 2.35% | 85    | 100%  |  |
|                                                           |                           | 2.93          | 81    | 95.29% | 2  | 2.35%  | 2  | 2.35% | 85    | 100%  |  |
|                                                           | Total                     |               | 81    | 95.29% | 2  | 2.35%  | 2  | 2.35% | 85    | 100%  |  |
| 14. My teacher tells me<br>when I do good work.           | Homer Community<br>School | Average Score | 71    | 87.65% | 9  | 11.11% | 1  | 1.23% | 81    | 100%  |  |
|                                                           |                           | 2.86          | 71    | 87.65% | 9  | 11.11% | 1  | 1.23% | 81    | 100%  |  |
|                                                           | Total                     |               | 71    | 87.65% | 9  | 11.11% | 1  | 1.23% | 81    | 100%  |  |
| Total                                                     |                           |               | 1,090 | 90.98% | 90 | 7.51%  | 18 | 1.5%  | 1,198 | 100%  |  |