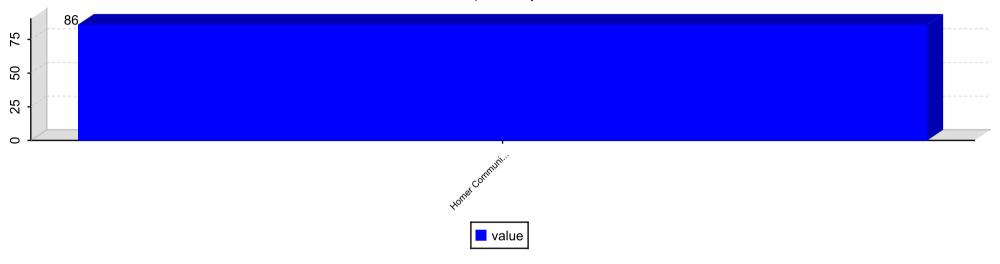

| Question / Institution                                    |                           |               | Yes   | Yes    |    | Maybe  |    | No    |       | Total |  |
|-----------------------------------------------------------|---------------------------|---------------|-------|--------|----|--------|----|-------|-------|-------|--|
|                                                           |                           |               | #     | %      | #  | %      | #  | %     | #     | %     |  |
| 9. My family knows how I<br>do in school.                 | Homer Community<br>School | Average Score | 82    | 95.35% | 3  | 3.49%  | 1  | 1.16% | 86    | 100%  |  |
|                                                           |                           | 2.94          | 82    | 95.35% | 3  | 3.49%  | 1  | 1.16% | 86    | 100%  |  |
|                                                           | Total                     |               | 82    | 95.35% | 3  | 3.49%  | 1  | 1.16% | 86    | 100%  |  |
| 10. I am safe at school.                                  | Homer Community<br>School | Average Score | 77    | 89.53% | 9  | 10.47% | 0  | 0%    | 86    | 100%  |  |
|                                                           |                           | 2.9           | 77    | 89.53% | 9  | 10.47% | 0  | 0%    | 86    | 100%  |  |
|                                                           | Total                     |               | 77    | 89.53% | 9  | 10.47% | 0  | 0%    | 86    | 100%  |  |
| 11. My school has books<br>for me to read.                | Homer Community<br>School | Average Score | 86    | 100%   | 0  | 0%     | 0  | 0%    | 86    | 100%  |  |
|                                                           |                           | 3.0           | 86    | 100%   | 0  | 0%     | 0  | 0%    | 86    | 100%  |  |
|                                                           | Total                     |               | 86    | 100%   | 0  | 0%     | 0  | 0%    | 86    | 100%  |  |
| 12. I use a computer to learn at school.                  | Homer Community<br>School | Average Score | 80    | 93.02% | 6  | 6.98%  | 0  | 0%    | 86    | 100%  |  |
|                                                           |                           | 2.93          | 80    | 93.02% | 6  | 6.98%  | 0  | 0%    | 86    | 100%  |  |
|                                                           | Total                     |               | 80    | 93.02% | 6  | 6.98%  | 0  | 0%    | 86    | 100%  |  |
| 13. My teacher wants me<br>to help all boys and<br>girls. | Homer Community<br>School | Average Score | 81    | 95.29% | 2  | 2.35%  | 2  | 2.35% | 85    | 100%  |  |
|                                                           |                           | 2.93          | 81    | 95.29% | 2  | 2.35%  | 2  | 2.35% | 85    | 100%  |  |
|                                                           | Total                     |               | 81    | 95.29% | 2  | 2.35%  | 2  | 2.35% | 85    | 100%  |  |
| 14. My teacher tells me<br>when I do good work.           | Homer Community<br>School | Average Score | 71    | 87.65% | 9  | 11.11% | 1  | 1.23% | 81    | 100%  |  |
|                                                           |                           | 2.86          | 71    | 87.65% | 9  | 11.11% | 1  | 1.23% | 81    | 100%  |  |
|                                                           | Total                     |               | 71    | 87.65% | 9  | 11.11% | 1  | 1.23% | 81    | 100%  |  |
| Total                                                     |                           |               | 1,090 | 90.98% | 90 | 7.51%  | 18 | 1.5%  | 1,198 | 100%  |  |