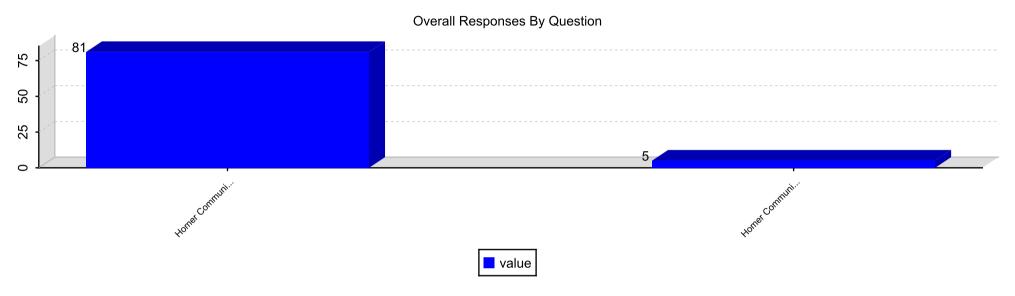

# Section: About My School

| Question / Institution                       |                           | Yes           | Yes |        | Maybe |        | No |       | Total |      |
|----------------------------------------------|---------------------------|---------------|-----|--------|-------|--------|----|-------|-------|------|
|                                              |                           | #             | %   | #      | %     | #      | %  | #     | %     |      |
| 1. My teacher wants me<br>to learn.          | Homer Community<br>School | Average Score | 83  | 96.51% | 3     | 3.49%  | 0  | 0%    | 86    | 100% |
|                                              |                           | 2.97          | 83  | 96.51% | 3     | 3.49%  | 0  | 0%    | 86    | 100% |
|                                              | Total                     |               | 83  | 96.51% | 3     | 3.49%  | 0  | 0%    | 86    | 100% |
| 2. My teacher is fair to me.                 | Homer Community<br>School | Average Score | 75  | 87.21% | 9     | 10.47% | 2  | 2.33% | 86    | 100% |
|                                              |                           | 2.85          | 75  | 87.21% | 9     | 10.47% | 2  | 2.33% | 86    | 100% |
|                                              | Total                     |               | 75  | 87.21% | 9     | 10.47% | 2  | 2.33% | 86    | 100% |
| 3. My teacher wants me to do my best.        | Homer Community<br>School | Average Score | 83  | 96.51% | 3     | 3.49%  | 0  | 0%    | 86    | 100% |
|                                              |                           | 2.97          | 83  | 96.51% | 3     | 3.49%  | 0  | 0%    | 86    | 100% |
|                                              | Total                     |               | 83  | 96.51% | 3     | 3.49%  | 0  | 0%    | 86    | 100% |
| 4. I learn new things in school.             | Homer Community<br>School | Average Score | 81  | 94.19% | 5     | 5.81%  | 0  | 0%    | 86    | 100% |
|                                              |                           | 2.94          | 81  | 94.19% | 5     | 5.81%  | 0  | 0%    | 86    | 100% |
|                                              | Total                     |               | 81  | 94.19% | 5     | 5.81%  | 0  | 0%    | 86    | 100% |
| 5. My teacher makes me<br>think.             | Homer Community<br>School | Average Score | 81  | 94.19% | 3     | 3.49%  | 2  | 2.33% | 86    | 100% |
|                                              |                           | 2.92          | 81  | 94.19% | 3     | 3.49%  | 2  | 2.33% | 86    | 100% |
|                                              | Total                     |               | 81  | 94.19% | 3     | 3.49%  | 2  | 2.33% | 86    | 100% |
| 6. I know what to do<br>every day in school. | Homer Community<br>School | Average Score | 71  | 82.56% | 14    | 16.28% | 1  | 1.16% | 86    | 100% |
|                                              |                           | 2.81          | 71  | 82.56% | 14    | 16.28% | 1  | 1.16% | 86    | 100% |
|                                              | Total                     |               | 71  | 82.56% | 14    | 16.28% | 1  | 1.16% | 86    | 100% |
| 7. My family likes to<br>come to my school.  | Homer Community<br>School | Average Score | 71  | 82.56% | 7     | 8.14%  | 8  | 9.3%  | 86    | 100% |
|                                              |                           | 2.73          | 71  | 82.56% | 7     | 8.14%  | 8  | 9.3%  | 86    | 100% |
|                                              | Total                     |               | 71  | 82.56% | 7     | 8.14%  | 8  | 9.3%  | 86    | 100% |
| 8. Other teachers know me.                   | Homer Community<br>School | Average Score | 68  | 79.07% | 17    | 19.77% | 1  | 1.16% | 86    | 100% |
|                                              |                           | 2.78          | 68  | 79.07% | 17    | 19.77% | 1  | 1.16% | 86    | 100% |
|                                              | Total                     |               | 68  | 79.07% | 17    | 19.77% | 1  | 1.16% | 86    | 100% |