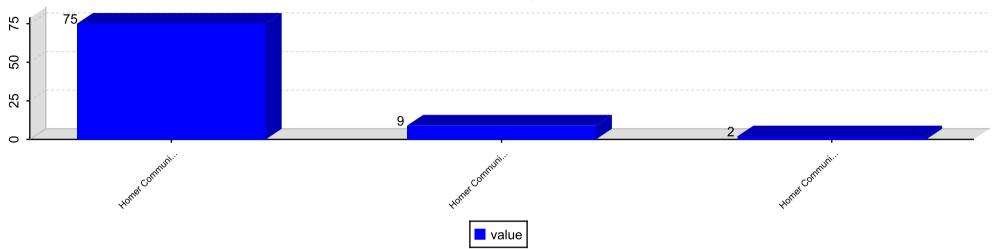

# Section: About My School

| Question / Institution                       |                           | Yes           | Yes |        | Maybe |        | No |       | Total |      |
|----------------------------------------------|---------------------------|---------------|-----|--------|-------|--------|----|-------|-------|------|
|                                              |                           | #             | %   | #      | %     | #      | %  | #     | %     |      |
| 1. My teacher wants me<br>to learn.          | Homer Community<br>School | Average Score | 83  | 96.51% | 3     | 3.49%  | 0  | 0%    | 86    | 100% |
|                                              |                           | 2.97          | 83  | 96.51% | 3     | 3.49%  | 0  | 0%    | 86    | 100% |
|                                              | Total                     |               | 83  | 96.51% | 3     | 3.49%  | 0  | 0%    | 86    | 100% |
| 2. My teacher is fair to me.                 | Homer Community<br>School | Average Score | 75  | 87.21% | 9     | 10.47% | 2  | 2.33% | 86    | 100% |
|                                              |                           | 2.85          | 75  | 87.21% | 9     | 10.47% | 2  | 2.33% | 86    | 100% |
|                                              | Total                     |               | 75  | 87.21% | 9     | 10.47% | 2  | 2.33% | 86    | 100% |
| 3. My teacher wants me to do my best.        | Homer Community<br>School | Average Score | 83  | 96.51% | 3     | 3.49%  | 0  | 0%    | 86    | 100% |
|                                              |                           | 2.97          | 83  | 96.51% | 3     | 3.49%  | 0  | 0%    | 86    | 100% |
|                                              | Total                     |               | 83  | 96.51% | 3     | 3.49%  | 0  | 0%    | 86    | 100% |
| 4. I learn new things in school.             | Homer Community<br>School | Average Score | 81  | 94.19% | 5     | 5.81%  | 0  | 0%    | 86    | 100% |
|                                              |                           | 2.94          | 81  | 94.19% | 5     | 5.81%  | 0  | 0%    | 86    | 100% |
|                                              | Total                     |               | 81  | 94.19% | 5     | 5.81%  | 0  | 0%    | 86    | 100% |
| 5. My teacher makes me<br>think.             | Homer Community<br>School | Average Score | 81  | 94.19% | 3     | 3.49%  | 2  | 2.33% | 86    | 100% |
|                                              |                           | 2.92          | 81  | 94.19% | 3     | 3.49%  | 2  | 2.33% | 86    | 100% |
|                                              | Total                     |               | 81  | 94.19% | 3     | 3.49%  | 2  | 2.33% | 86    | 100% |
| 6. I know what to do<br>every day in school. | Homer Community<br>School | Average Score | 71  | 82.56% | 14    | 16.28% | 1  | 1.16% | 86    | 100% |
|                                              |                           | 2.81          | 71  | 82.56% | 14    | 16.28% | 1  | 1.16% | 86    | 100% |
|                                              | Total                     |               | 71  | 82.56% | 14    | 16.28% | 1  | 1.16% | 86    | 100% |
| 7. My family likes to<br>come to my school.  | Homer Community<br>School | Average Score | 71  | 82.56% | 7     | 8.14%  | 8  | 9.3%  | 86    | 100% |
|                                              |                           | 2.73          | 71  | 82.56% | 7     | 8.14%  | 8  | 9.3%  | 86    | 100% |
|                                              | Total                     |               | 71  | 82.56% | 7     | 8.14%  | 8  | 9.3%  | 86    | 100% |
| 8. Other teachers know me.                   | Homer Community<br>School | Average Score | 68  | 79.07% | 17    | 19.77% | 1  | 1.16% | 86    | 100% |
|                                              |                           | 2.78          | 68  | 79.07% | 17    | 19.77% | 1  | 1.16% | 86    | 100% |
|                                              | Total                     |               | 68  | 79.07% | 17    | 19.77% | 1  | 1.16% | 86    | 100% |