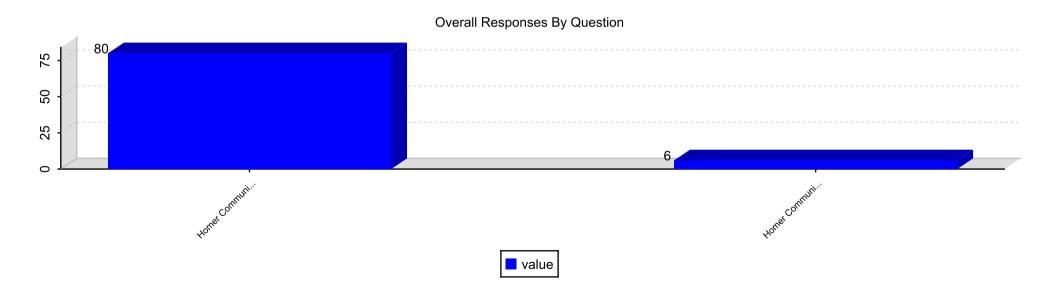

### Question 10. I am safe at school.

Question 11. My school has books for me to read.

Overall Responses By Question

#### Question 12. I use a computer to learn at school.

Question 13. My teacher wants me to help all boys and girls.

Question 14. My teacher tells me when I do good work.