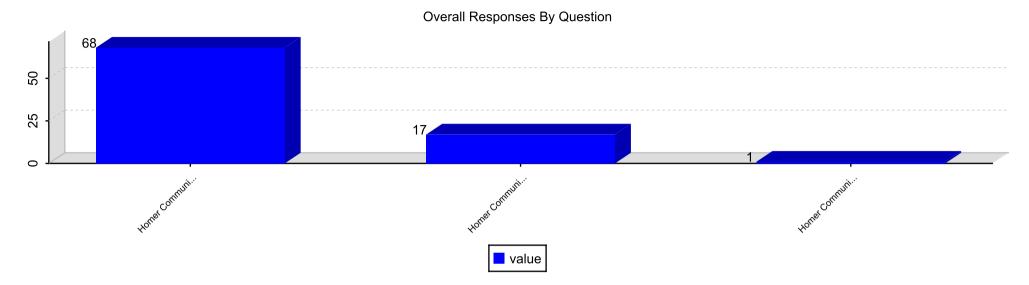

# Section: About My School

| Question / Institution                       |                           | Yes           | Yes |        | Maybe |        | No |       | Total |      |
|----------------------------------------------|---------------------------|---------------|-----|--------|-------|--------|----|-------|-------|------|
|                                              |                           | #             | %   | #      | %     | #      | %  | #     | %     |      |
| 1. My teacher wants me<br>to learn.          | Homer Community<br>School | Average Score | 83  | 96.51% | 3     | 3.49%  | 0  | 0%    | 86    | 100% |
|                                              |                           | 2.97          | 83  | 96.51% | 3     | 3.49%  | 0  | 0%    | 86    | 100% |
|                                              | Total                     |               | 83  | 96.51% | 3     | 3.49%  | 0  | 0%    | 86    | 100% |
| 2. My teacher is fair to me.                 | Homer Community<br>School | Average Score | 75  | 87.21% | 9     | 10.47% | 2  | 2.33% | 86    | 100% |
|                                              |                           | 2.85          | 75  | 87.21% | 9     | 10.47% | 2  | 2.33% | 86    | 100% |
|                                              | Total                     |               | 75  | 87.21% | 9     | 10.47% | 2  | 2.33% | 86    | 100% |
| 3. My teacher wants me to do my best.        | Homer Community<br>School | Average Score | 83  | 96.51% | 3     | 3.49%  | 0  | 0%    | 86    | 100% |
|                                              |                           | 2.97          | 83  | 96.51% | 3     | 3.49%  | 0  | 0%    | 86    | 100% |
|                                              | Total                     |               | 83  | 96.51% | 3     | 3.49%  | 0  | 0%    | 86    | 100% |
| 4. I learn new things in school.             | Homer Community<br>School | Average Score | 81  | 94.19% | 5     | 5.81%  | 0  | 0%    | 86    | 100% |
|                                              |                           | 2.94          | 81  | 94.19% | 5     | 5.81%  | 0  | 0%    | 86    | 100% |
|                                              | Total                     |               | 81  | 94.19% | 5     | 5.81%  | 0  | 0%    | 86    | 100% |
| 5. My teacher makes me<br>think.             | Homer Community<br>School | Average Score | 81  | 94.19% | 3     | 3.49%  | 2  | 2.33% | 86    | 100% |
|                                              |                           | 2.92          | 81  | 94.19% | 3     | 3.49%  | 2  | 2.33% | 86    | 100% |
|                                              | Total                     |               | 81  | 94.19% | 3     | 3.49%  | 2  | 2.33% | 86    | 100% |
| 6. I know what to do<br>every day in school. | Homer Community<br>School | Average Score | 71  | 82.56% | 14    | 16.28% | 1  | 1.16% | 86    | 100% |
|                                              |                           | 2.81          | 71  | 82.56% | 14    | 16.28% | 1  | 1.16% | 86    | 100% |
|                                              | Total                     |               | 71  | 82.56% | 14    | 16.28% | 1  | 1.16% | 86    | 100% |
| 7. My family likes to<br>come to my school.  | Homer Community<br>School | Average Score | 71  | 82.56% | 7     | 8.14%  | 8  | 9.3%  | 86    | 100% |
|                                              |                           | 2.73          | 71  | 82.56% | 7     | 8.14%  | 8  | 9.3%  | 86    | 100% |
|                                              | Total                     |               | 71  | 82.56% | 7     | 8.14%  | 8  | 9.3%  | 86    | 100% |
| 8. Other teachers know me.                   | Homer Community<br>School | Average Score | 68  | 79.07% | 17    | 19.77% | 1  | 1.16% | 86    | 100% |
|                                              |                           | 2.78          | 68  | 79.07% | 17    | 19.77% | 1  | 1.16% | 86    | 100% |
|                                              | Total                     |               | 68  | 79.07% | 17    | 19.77% | 1  | 1.16% | 86    | 100% |