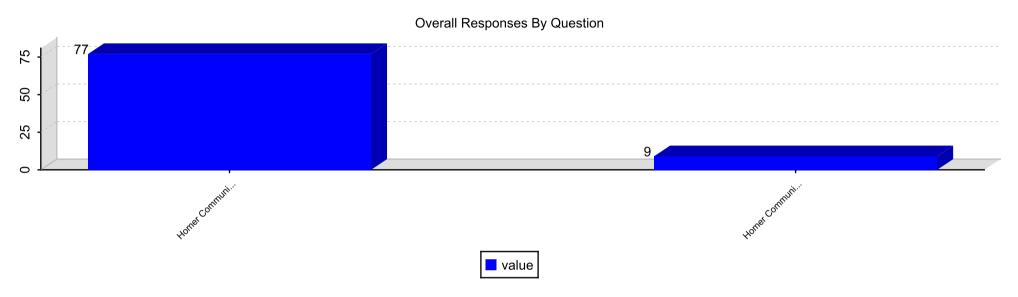

| Question / Institution                                    |                           |               | Yes   | Yes    |    | Maybe  |    | No    |       | Total |  |
|-----------------------------------------------------------|---------------------------|---------------|-------|--------|----|--------|----|-------|-------|-------|--|
|                                                           |                           |               | #     | %      | #  | %      | #  | %     | #     | %     |  |
| 9. My family knows how I<br>do in school.                 | Homer Community<br>School | Average Score | 82    | 95.35% | 3  | 3.49%  | 1  | 1.16% | 86    | 100%  |  |
|                                                           |                           | 2.94          | 82    | 95.35% | 3  | 3.49%  | 1  | 1.16% | 86    | 100%  |  |
|                                                           | Total                     |               | 82    | 95.35% | 3  | 3.49%  | 1  | 1.16% | 86    | 100%  |  |
| 10. I am safe at school.                                  | Homer Community<br>School | Average Score | 77    | 89.53% | 9  | 10.47% | 0  | 0%    | 86    | 100%  |  |
|                                                           |                           | 2.9           | 77    | 89.53% | 9  | 10.47% | 0  | 0%    | 86    | 100%  |  |
|                                                           | Total                     |               | 77    | 89.53% | 9  | 10.47% | 0  | 0%    | 86    | 100%  |  |
| 11. My school has books<br>for me to read.                | Homer Community<br>School | Average Score | 86    | 100%   | 0  | 0%     | 0  | 0%    | 86    | 100%  |  |
|                                                           |                           | 3.0           | 86    | 100%   | 0  | 0%     | 0  | 0%    | 86    | 100%  |  |
|                                                           | Total                     |               | 86    | 100%   | 0  | 0%     | 0  | 0%    | 86    | 100%  |  |
| 12. I use a computer to learn at school.                  | Homer Community<br>School | Average Score | 80    | 93.02% | 6  | 6.98%  | 0  | 0%    | 86    | 100%  |  |
|                                                           |                           | 2.93          | 80    | 93.02% | 6  | 6.98%  | 0  | 0%    | 86    | 100%  |  |
|                                                           | Total                     |               | 80    | 93.02% | 6  | 6.98%  | 0  | 0%    | 86    | 100%  |  |
| 13. My teacher wants me<br>to help all boys and<br>girls. | Homer Community<br>School | Average Score | 81    | 95.29% | 2  | 2.35%  | 2  | 2.35% | 85    | 100%  |  |
|                                                           |                           | 2.93          | 81    | 95.29% | 2  | 2.35%  | 2  | 2.35% | 85    | 100%  |  |
|                                                           | Total                     |               | 81    | 95.29% | 2  | 2.35%  | 2  | 2.35% | 85    | 100%  |  |
| 14. My teacher tells me<br>when I do good work.           | Homer Community<br>School | Average Score | 71    | 87.65% | 9  | 11.11% | 1  | 1.23% | 81    | 100%  |  |
|                                                           |                           | 2.86          | 71    | 87.65% | 9  | 11.11% | 1  | 1.23% | 81    | 100%  |  |
|                                                           | Total                     |               | 71    | 87.65% | 9  | 11.11% | 1  | 1.23% | 81    | 100%  |  |
| Total                                                     |                           |               | 1,090 | 90.98% | 90 | 7.51%  | 18 | 1.5%  | 1,198 | 100%  |  |

### Question 10. I am safe at school.

Question 11. My school has books for me to read.

Overall Responses By Question