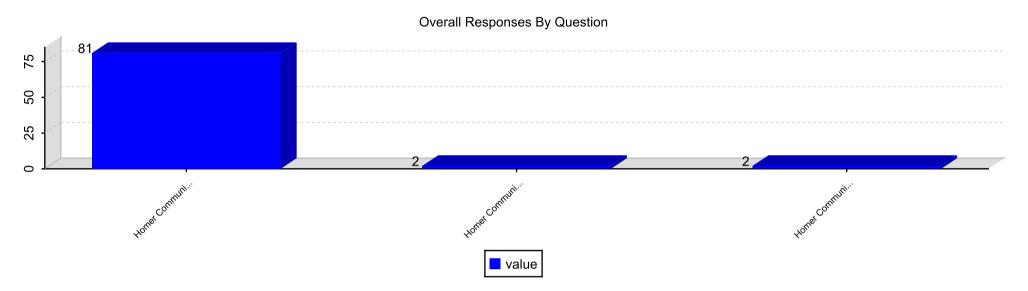

### Question 10. I am safe at school.

Question 11. My school has books for me to read.

Overall Responses By Question