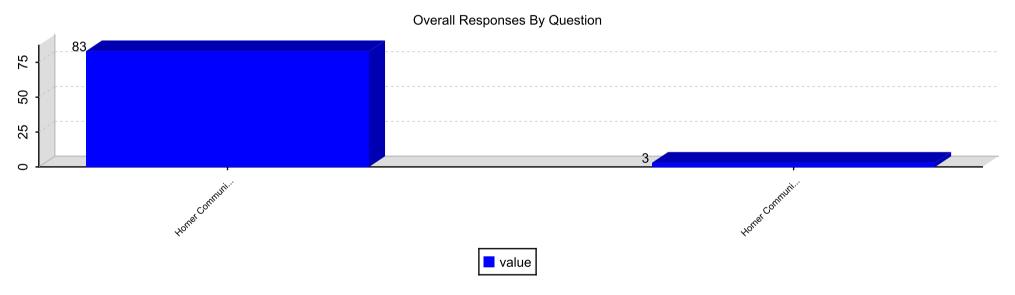

# Section: About My School

| Question / Institution                       |                           | Yes           | Yes |        | Maybe |        | No |       | Total |      |
|----------------------------------------------|---------------------------|---------------|-----|--------|-------|--------|----|-------|-------|------|
|                                              |                           | #             | %   | #      | %     | #      | %  | #     | %     |      |
| 1. My teacher wants me<br>to learn.          | Homer Community<br>School | Average Score | 83  | 96.51% | 3     | 3.49%  | 0  | 0%    | 86    | 100% |
|                                              |                           | 2.97          | 83  | 96.51% | 3     | 3.49%  | 0  | 0%    | 86    | 100% |
|                                              | Total                     |               | 83  | 96.51% | 3     | 3.49%  | 0  | 0%    | 86    | 100% |
| 2. My teacher is fair to me.                 | Homer Community<br>School | Average Score | 75  | 87.21% | 9     | 10.47% | 2  | 2.33% | 86    | 100% |
|                                              |                           | 2.85          | 75  | 87.21% | 9     | 10.47% | 2  | 2.33% | 86    | 100% |
|                                              | Total                     |               | 75  | 87.21% | 9     | 10.47% | 2  | 2.33% | 86    | 100% |
| 3. My teacher wants me to do my best.        | Homer Community<br>School | Average Score | 83  | 96.51% | 3     | 3.49%  | 0  | 0%    | 86    | 100% |
|                                              |                           | 2.97          | 83  | 96.51% | 3     | 3.49%  | 0  | 0%    | 86    | 100% |
|                                              | Total                     |               | 83  | 96.51% | 3     | 3.49%  | 0  | 0%    | 86    | 100% |
| 4. I learn new things in school.             | Homer Community<br>School | Average Score | 81  | 94.19% | 5     | 5.81%  | 0  | 0%    | 86    | 100% |
|                                              |                           | 2.94          | 81  | 94.19% | 5     | 5.81%  | 0  | 0%    | 86    | 100% |
|                                              | Total                     |               | 81  | 94.19% | 5     | 5.81%  | 0  | 0%    | 86    | 100% |
| 5. My teacher makes me<br>think.             | Homer Community<br>School | Average Score | 81  | 94.19% | 3     | 3.49%  | 2  | 2.33% | 86    | 100% |
|                                              |                           | 2.92          | 81  | 94.19% | 3     | 3.49%  | 2  | 2.33% | 86    | 100% |
|                                              | Total                     |               | 81  | 94.19% | 3     | 3.49%  | 2  | 2.33% | 86    | 100% |
| 6. I know what to do<br>every day in school. | Homer Community<br>School | Average Score | 71  | 82.56% | 14    | 16.28% | 1  | 1.16% | 86    | 100% |
|                                              |                           | 2.81          | 71  | 82.56% | 14    | 16.28% | 1  | 1.16% | 86    | 100% |
|                                              | Total                     |               | 71  | 82.56% | 14    | 16.28% | 1  | 1.16% | 86    | 100% |
| 7. My family likes to<br>come to my school.  | Homer Community<br>School | Average Score | 71  | 82.56% | 7     | 8.14%  | 8  | 9.3%  | 86    | 100% |
|                                              |                           | 2.73          | 71  | 82.56% | 7     | 8.14%  | 8  | 9.3%  | 86    | 100% |
|                                              | Total                     |               | 71  | 82.56% | 7     | 8.14%  | 8  | 9.3%  | 86    | 100% |
| 8. Other teachers know me.                   | Homer Community<br>School | Average Score | 68  | 79.07% | 17    | 19.77% | 1  | 1.16% | 86    | 100% |
|                                              |                           | 2.78          | 68  | 79.07% | 17    | 19.77% | 1  | 1.16% | 86    | 100% |
|                                              | Total                     |               | 68  | 79.07% | 17    | 19.77% | 1  | 1.16% | 86    | 100% |